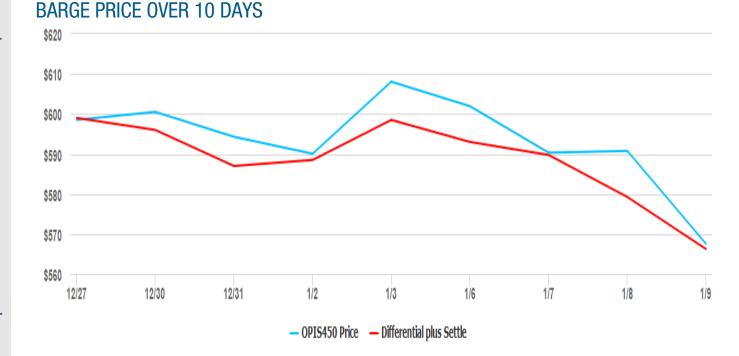

Rotterdam bunker DMA prices dropped \$19/ton to \$582.50/ton, VLSFO bunker prices fell by \$20/ton to \$562.50/ton and HSFO bunker prices by \$10/ton to \$297.50/ton. The spread between bunker VLSFO and HSFO narrowed to \$265/ton from \$275/ton previously.

The overnight indicator for DMA was stable on the day at minus 27/ton versus December LSG.