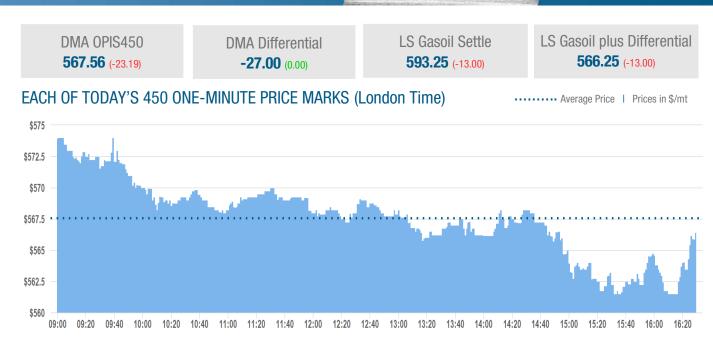

### ASSESSMENTS (\$/mt)

| Location                 | OPIS450 | Low    | High   | Monthly Avg | Diff + Sett | Monthly Avg |
|--------------------------|---------|--------|--------|-------------|-------------|-------------|
| ARA DMA Barge(Dyed)      | 567.56  | 561.50 | 574.00 | 591.45      | 566.25      | 585.87      |
| DMA Differential(Dyed)   | -27.00  | -27.00 | -27.00 | -27.00      |             |             |
| Overnight EFP(Dyed)      | -27.00  |        |        |             |             |             |
| ARA DMA Barge(Undyed)    | 566.56  | 560.50 | 573.00 | 590.78      | 565.25      | 586.60      |
| DMA Differential(Undyed) | -28.00  | -28.00 | -28.00 | -27.60      |             |             |
| Overnight EFP(Undyed)    | -28.00  |        |        |             |             |             |
| ARA HSFO Barge 4-4.30pm  |         | 276.00 | 276.00 |             |             |             |