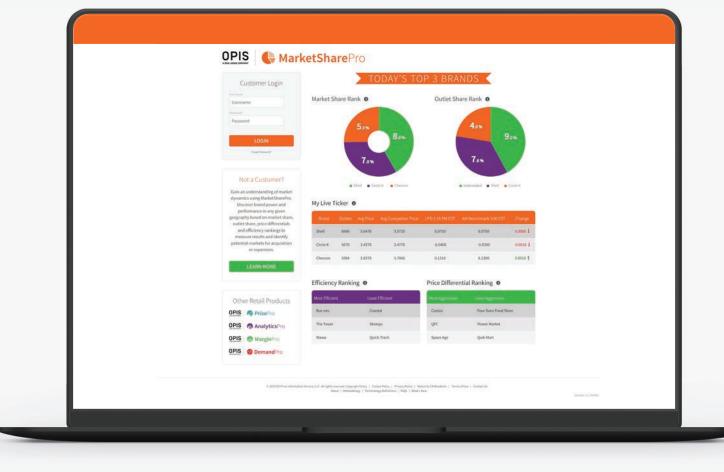

#### Dashboard

Provides charts and rankings plus a live price ticker showing default brand choices. Change filters such as region, brand type and date period to update.

# Live Ticker

A real-time look at how brands are pricing compared to immediate competition. "Change" column shows price differentials.

## Table

Sortable with filters by any metric or based on region and brand type. See all brands in your selected geography.

## **Interactive Charts**

Toggle and click selected data points. Chart Market Share, Outlet Share, Price Differential and Efficiency. Download data and export charts.