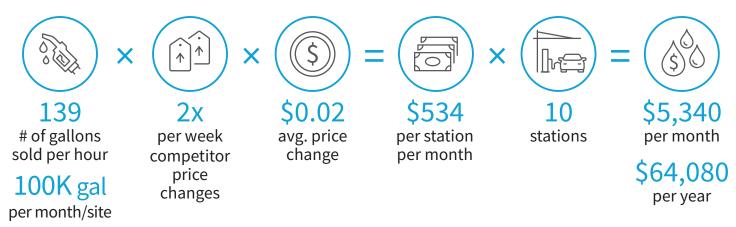

## To maximize retail fuel margins and volumes, you need to react faster to competitor price moves.

In local markets, it's essential for fuel retailers to "price it right." Even the smallest price move by competing stations — if discovered late or incorrectly — could diminish your store traffic or prompt you to push gallons at needlessly low margins, costing you thousands of dollars of profits per year: