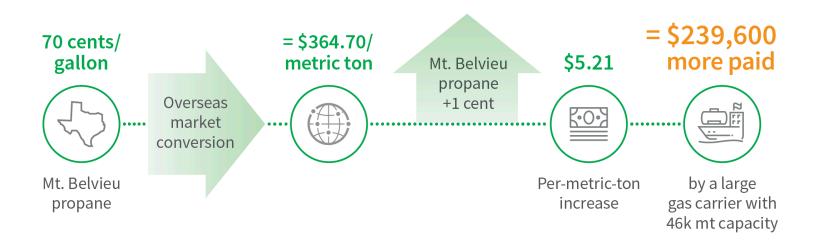

## Buy and Sell Fuel with Confidence

The need for price transparency between Mont Belvieu and the international LPG market is greater than ever.

Mont Belvieu, Texas, is one of the world's most liquid LPG markets. Price fluctuations there exert a major influence on global cargo prices. Here's an example: